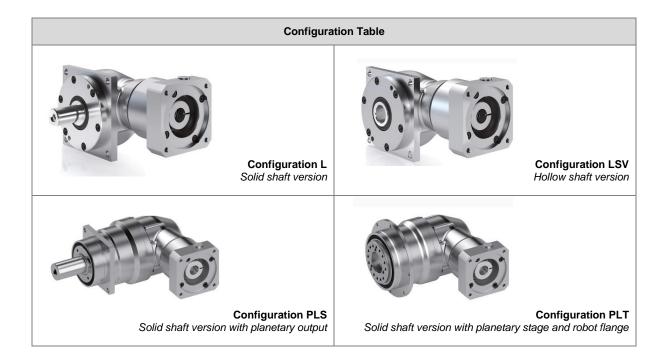

## **Key Highlights:**

- 4 configurations now includes a planetary gear option on the output
- 17 transmission ratios (from ratio 3 up to 15)
- 8 gearbox sizes (from size 55 up to 115)
- Compact, lightweight and stable design ensures maximum performance
- Lubricated for life, practically maintenance-free under normal operating conditions
- Energy-saver with high rated efficiency of up to 96%
- High precision with low backlash of <5 arcmin</li>
- Available with a variety of motor attachment options

#### **Application-Based Configuration**

The design of EvoGear has taken into account the diversity of applications present in the automation industry. Now, it is also offered with a planetary gear option on the output side. Furthermore, its shapely construction makes cleaning and maintenance much easier for end-users.