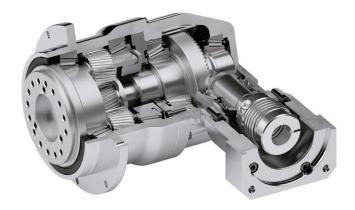

## **EvoGear – The All-Around Right-Angle Gearbox**

Combining high-performance with cost-efficiency

The EvoGear, as its name suggests, is the result of years of continued development aimed at providing you with the best value for a high-performing and multifunctional angular servo gearbox for the fraction of a cost.

## **Key Highlights:**

- 4 configurations now includes a planetary gear option on the output
- 17 transmission ratios (from ratio 3 up to 15)
- 8 gearbox sizes (from size 55 up to 115)
- Compact, lightweight and stable design ensures maximum performance
- Lubricated for life, practically maintenance-free under normal operating conditions
- Energy-saver with high rated efficiency of up to 96%
- High precision with low backlash of <5 arcmin</li>
- Available with a variety of motor attachment options

#### **Application-Based Configuration**

The design of EvoGear has taken into account the diversity of applications present in the automation industry. Now, it is also offered with a planetary gear option on the output side. Furthermore, its shapely construction makes cleaning and maintenance much easier for end-users.